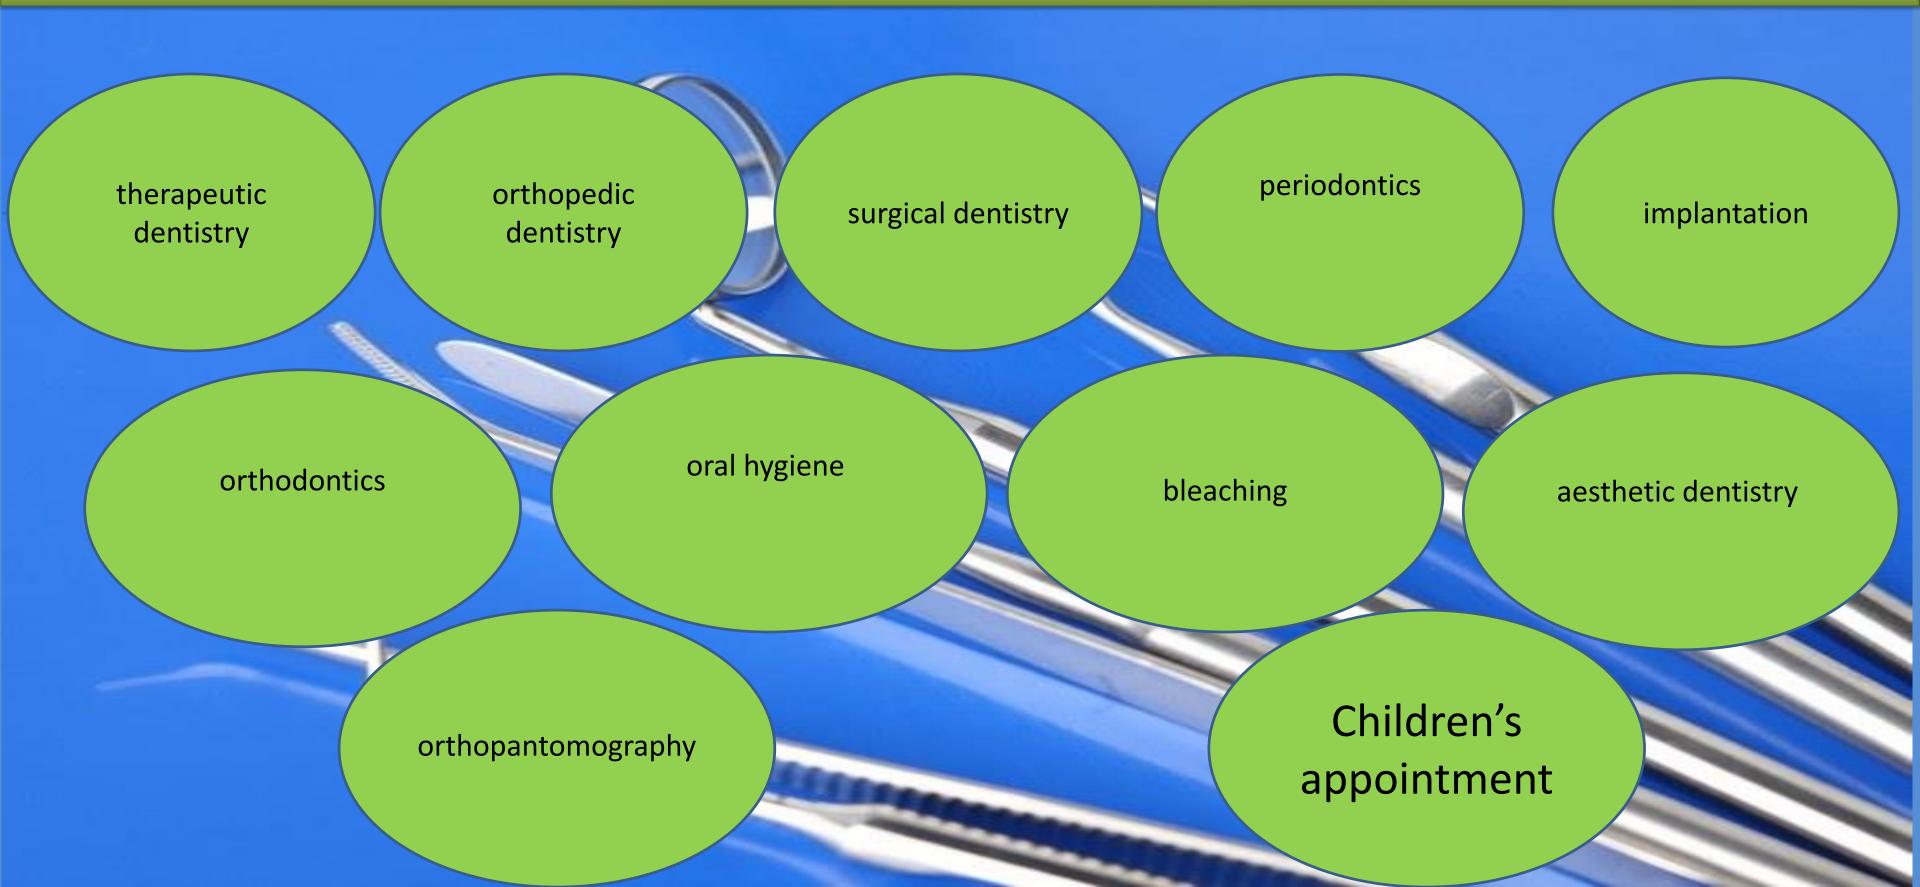

### ACQUAINTANCE WITH REGION CULTURE

You will get acquainted with the cultural and

historical heritage of

the region.

### **GETTING MEDICAL TREATMENT IN**

HEALTHCARE FACILITY SPECIALISTS WILL PROVIDE ASSISTANCE WITH CHOOSING THE TYPE OF MEDICAL CARE YOU NEED.



#### **OUTPATIENT MEDICAL CARE**

GET YOUR HEALTH CHECK-UP WITHIN **2-3 DAYS WHILE YOU ARE ON** VACATION (LEARN MORE ON THE WEBSITE OF THE **MEDICAL ORGANIZATION YOU HAVE SELECTED**)



### HOW TO GET MEDICAL CARE IN THE SITY DENTAL CLINIC№2?





STEP I SELECT DENTAL SERVICES II СТУПЕНЬ: STEP II Get confirmation from chosen healthcare facility STEP III Select type of transportation and accommodation





6

STEP IV Apply for a visa STEP V Welcome to Russia!

### STEP I

### SELECT DENTAL SERVICES



7

### DENTAL SERVICES





### STEP II

CONTACT A SPECIALIST FROM YOUR CHOSEN HEALTH FACILITY TO DECIDE ON THE FORM OF MEDICAL TREATMENT YOU NEED AND FOR PREPARING DOCUMENTS FOR YOUR VISIT **TO TAMBOV REGION** 

## CHECK OFFICIAL SITE OF THE OF MEDICAL ORGANIZATION READ THE INFORMATION MAKE A REQUEST THROUGH A PHONE CALL OR EMAIL GET A CONFIRMATION FOR TREATMENT AND FOLLOW THE INSTRUCTIONS TO APPLY FOR A VISA

#### **Department** №1



City dental clinic №2 Moskovskaya, 74 branch – Studenetskaya emb. 7

8 (4752) 47-44-43 8 (4752) 47-68-59

#### **Department** Nº2



City dental clinic №2 Morshanskoe highway 22

8(4752)53-59-31

#### **Department Nº3 (for children)**



City dental clinic №2 Internatsionalnaya 84

8(4752)72-35-12

### STEP III

### SELECT THE BEST TYPE OF TRANSPORTATION AND ACCOMMODATION IN TAMBO